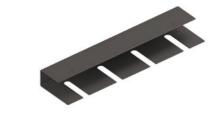

# **Extensive range of heights** and depths to deliver the most advanced modular solution.

A wealth of module options adds to the functionality of the FOR-ME collection, offering a meticulously thought-out combination of sizes.

60cm module

15 cm

With shelf

Stemware rack 45/50cm module

Stemware rack 60cm module

Under-cabinet LED lighting

45cm module h44

With shelf