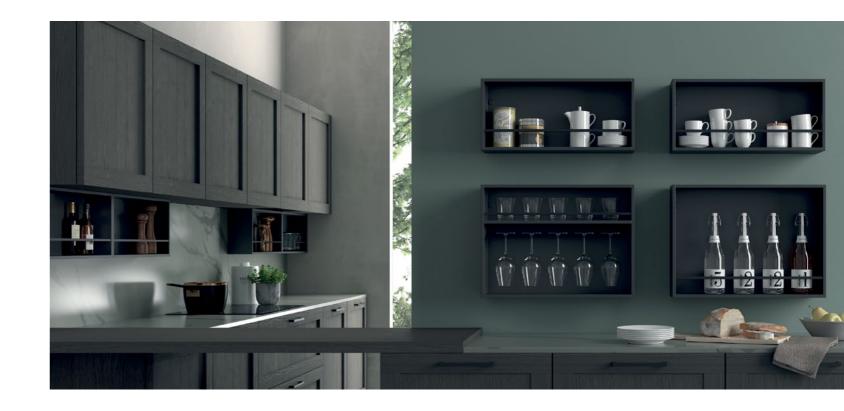

> Mix and match at will.

**Enhance furniture** with streamlined elegance.

> Choose sustainability.

With the modules from the FOR-ME collection, Lanta is pushing kitchen and bathroom boundaries, opening them up to a world of modular design freedom allowing you to put your personal stamp on each space.

Integrating seamlessly into any type of fitted kitchen or bathroom setting with their elegantly pared-back design, the FOR-ME modules round out and enhance the functions of these interiors, injecting furnished spaces with a note of stylish linear purity.