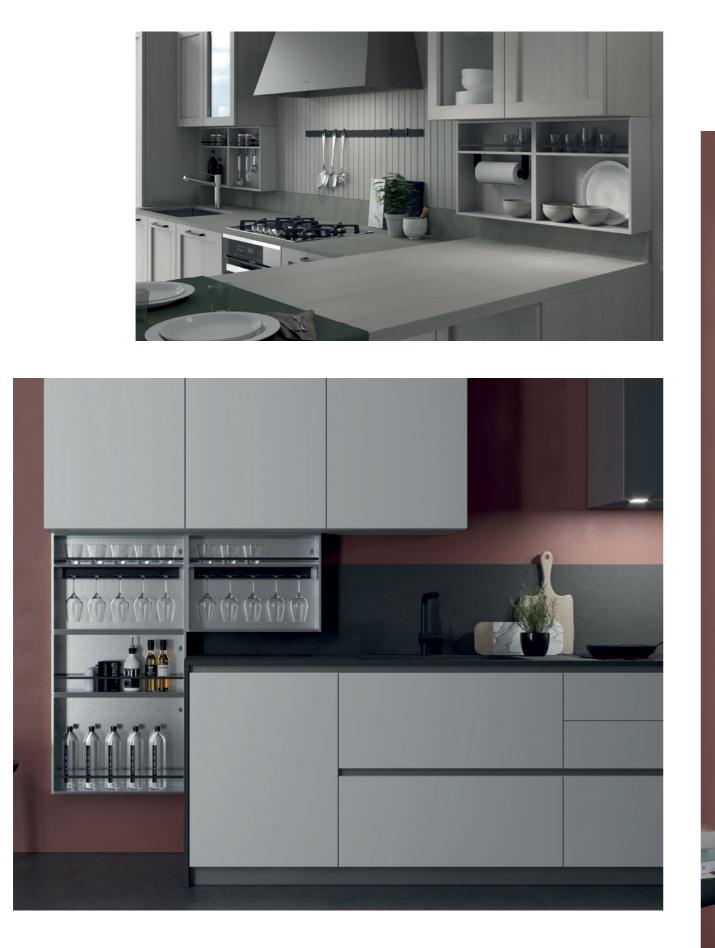

# **Extensive range of heights** and depths to deliver the most advanced modular solution.

A wealth of module options adds to the functionality of the FOR-ME collection, offering a meticulously thought-out combination of sizes.

60cm module

15 cm

With shelf

Stemware rack 45/50cm module

Stemware rack 60cm module

Under-cabinet LED lighting

45cm module h44

With shelf

50cm module

With shelf

25cm module h96 15 cm

Tall bathroom cabinet

15 cm Bottle module

h44