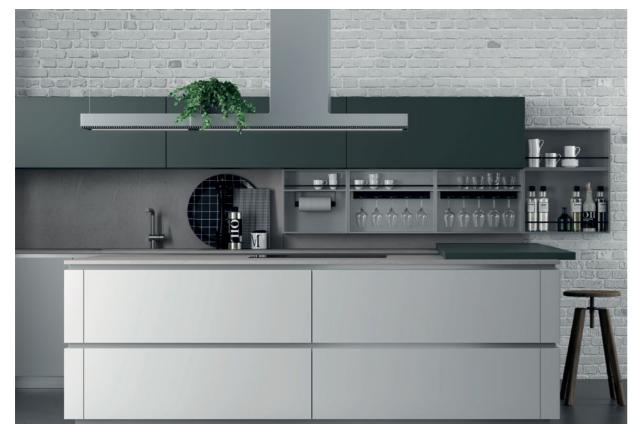

### **FOR-ME modular units**

SALZ

Beauty and function come in new forms to add the finishing touch to kitchen spaces and BOT OF'E bathrooms. ALIC 4111418 STALO

BARADOLL

BAST.

PENSELE

With the FOR-ME modular units. the ILCAM Group leverages LANTA's specific know-how to present the market with a finished product conceived, developed and industrialized in-house, designed to fit in seamlessly with kitchen and bathroom furniture with its on-trend colour range and module sizes painstakingly chosen for optimal adaptability.

Integrating seamlessly into any type of fitted kitchen or bathroom setting with their elegantly pared-back design, the FOR-ME modules round out and enhance the functions of these interiors, injecting furnished spaces with a note of stylish linear purity.

# **Extensive range of heights** and depths to deliver the most advanced modular solution.

A wealth of module options adds to the functionality of the FOR-ME collection, offering a meticulously thought-out combination of sizes.

60cm module

15 cm

With shelf

Stemware rack 45/50cm module

Stemware rack 60cm module

Under-cabinet LED lighting

45cm module h44

With shelf