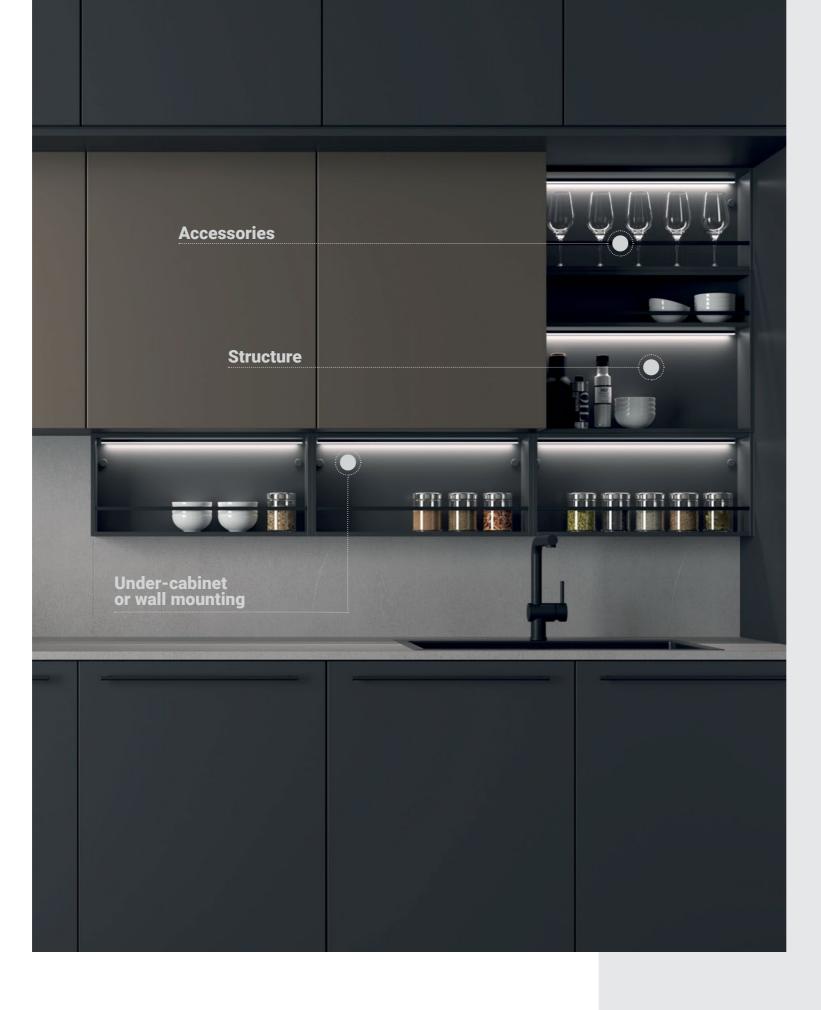

# **Extensive range of heights** and depths to deliver the most advanced modular solution.

A wealth of module options adds to the functionality of the FOR-ME collection, offering a meticulously thought-out combination of sizes.

60cm module

15 cm

With shelf

Stemware rack 45/50cm module

Stemware rack 60cm module

Under-cabinet LED lighting

45cm module h44

With shelf

50cm module

With shelf

25cm module h96 15 cm

Tall bathroom cabinet

15 cm Bottle module

h44

# A comprehensive series of accessories.

Completing the FOR-ME collection is a series of coordinated accessories, all in black to sit harmoniously alongside the finishes on the modules.

Kitchen roll holder