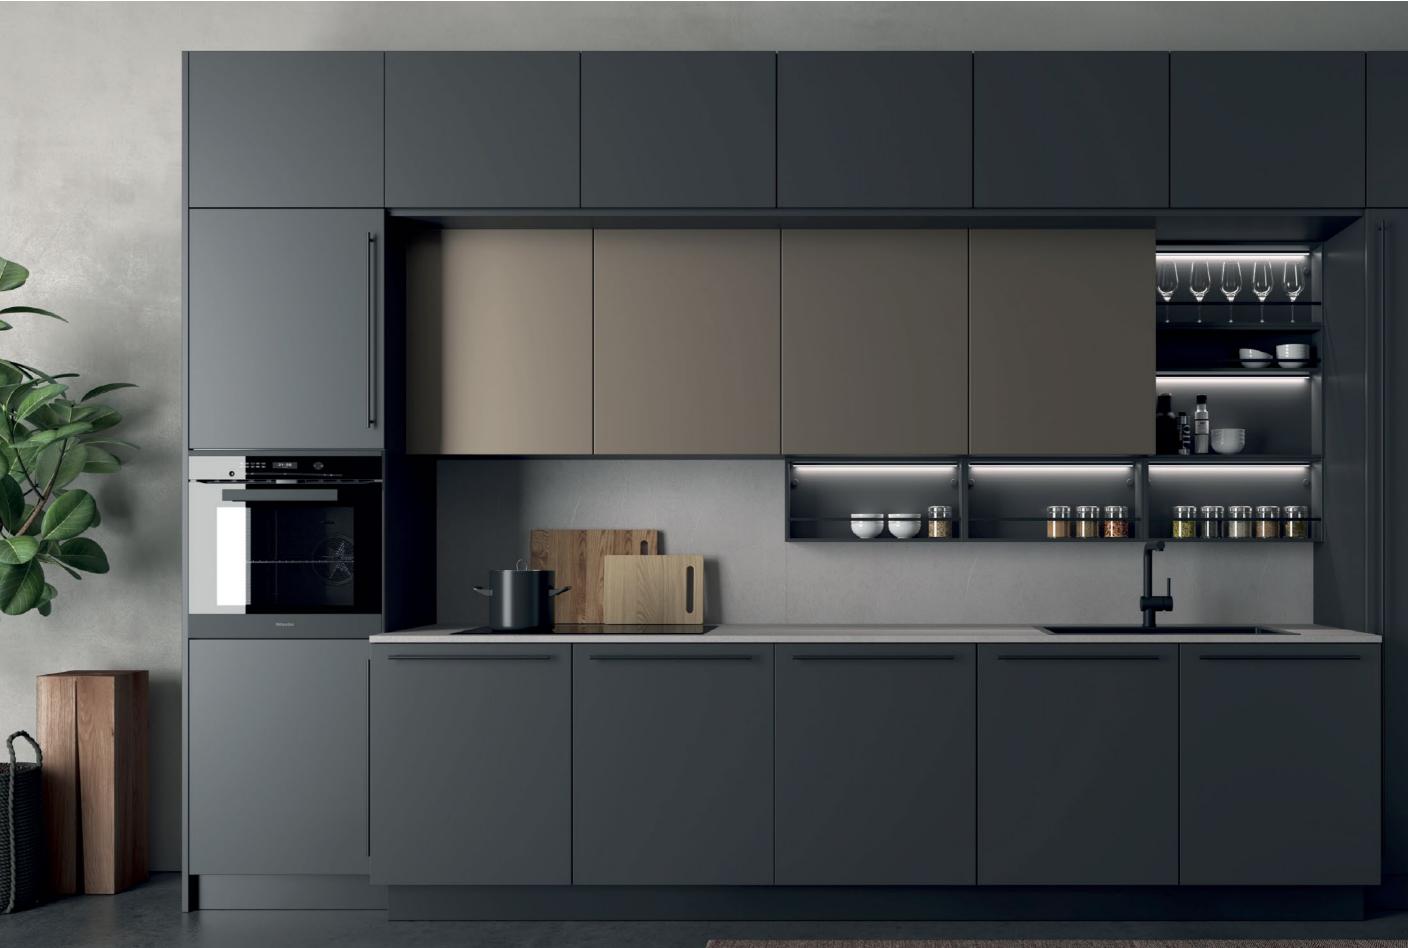

Integrating seamlessly into any type of fitted kitchen or bathroom setting with their elegantly pared-back design, the FOR-ME modules round out and enhance the functions of these interiors, injecting furnished spaces with a note of stylish linear purity.

# **Extensive range of heights** and depths to deliver the most advanced modular solution.

A wealth of module options adds to the functionality of the FOR-ME collection, offering a meticulously thought-out combination of sizes.

60cm module

15 cm

With shelf

Stemware rack 45/50cm module

Stemware rack 60cm module

Under-cabinet LED lighting

45cm module h44

With shelf

50cm module

With shelf

25cm module h96 15 cm

Tall bathroom cabinet

15 cm Bottle module

h44