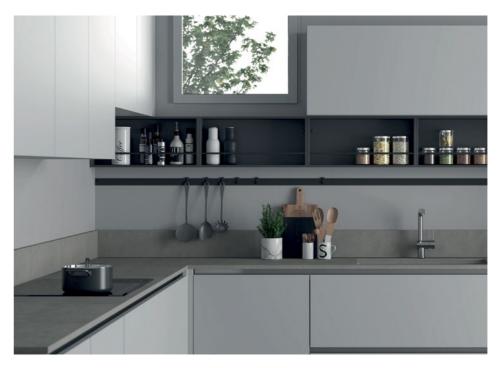

Integrating seamlessly into any type of fitted kitchen or bathroom setting with their elegantly pared-back design, the FOR-ME modules round out and enhance the functions of these interiors, injecting furnished spaces with a note of stylish linear purity.

# **Extensive range of heights** and depths to deliver the most advanced modular solution.

A wealth of module options adds to the functionality of the FOR-ME collection, offering a meticulously thought-out combination of sizes.