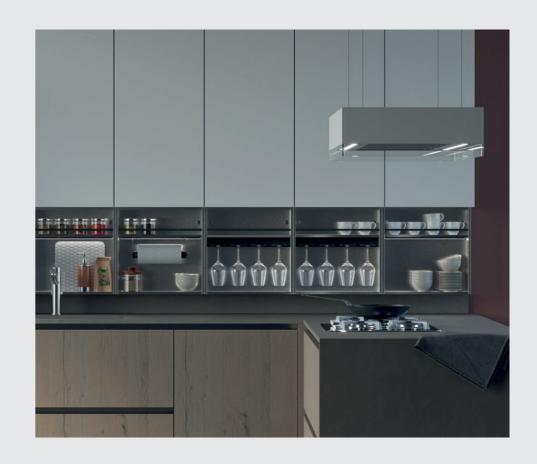

# **Extensive range of heights** and depths to deliver the most advanced modular solution.

A wealth of module options adds to the functionality of the FOR-ME collection, offering a meticulously thought-out combination of sizes.

60cm module

15 cm

With shelf

Stemware rack 45/50cm module

Stemware rack 60cm module

Under-cabinet LED lighting

45cm module h44

With shelf

50cm module

With shelf

25cm module h96 15 cm

Tall bathroom cabinet

15 cm Bottle module

h44

# A comprehensive series of accessories.

Completing the FOR-ME collection is a series of coordinated accessories, all in black to sit harmoniously alongside the finishes on the modules.

Kitchen roll holder