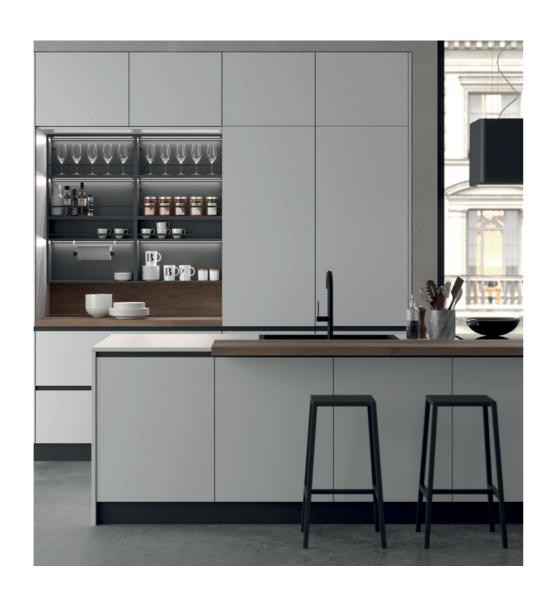

# **Extensive range of heights** and depths to deliver the most advanced modular solution.

A wealth of module options adds to the functionality of the FOR-ME collection, offering a meticulously thought-out combination of sizes.

60cm module

15 cm

With shelf

Stemware rack 45/50cm module

Stemware rack 60cm module

Under-cabinet LED lighting

45cm module h44

With shelf

50cm module

With shelf

25cm module h96 15 cm

Tall bathroom cabinet

15 cm Bottle module

h44