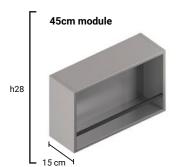

# **Extensive range of heights** and depths to deliver the most advanced modular solution.

A wealth of module options adds to the functionality of the FOR-ME collection, offering a meticulously thought-out combination of sizes.

60cm module

15 cm

With shelf

Stemware rack 45/50cm module

Stemware rack 60cm module

Under-cabinet LED lighting

45cm module h44

With shelf