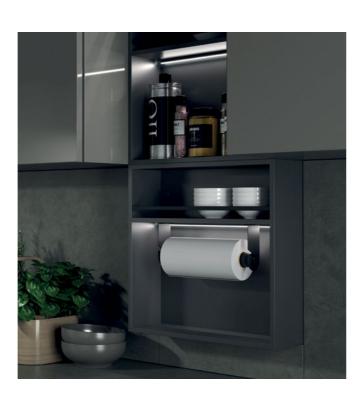

# A comprehensive series of accessories.

Completing the FOR-ME collection is a series of coordinated accessories, all in black to sit harmoniously alongside the finishes on the modules.

Kitchen roll holder