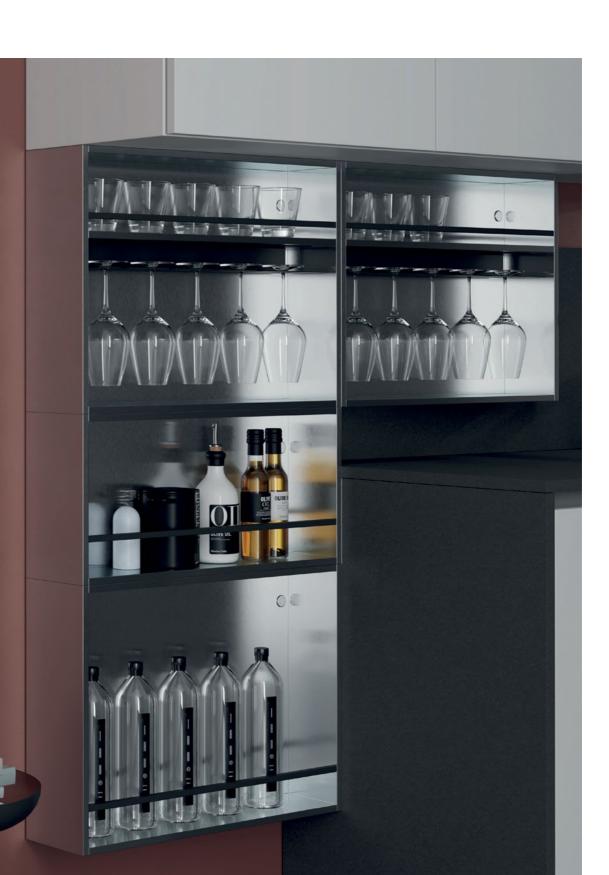

60cm module

15 cm

With shelf

Stemware rack 45/50cm module

Stemware rack 60cm module

Under-cabinet LED lighting

45cm module h44

With shelf

50cm module

With shelf

25cm module h96 15 cm

Tall bathroom cabinet

15 cm Bottle module

h44