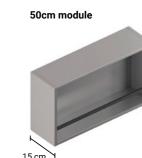

# **Extensive range of heights** and depths to deliver the most advanced modular solution.

A wealth of module options adds to the functionality of the FOR-ME collection, offering a meticulously thought-out combination of sizes.

50cm module

With shelf

25cm module h96 15 cm

Tall bathroom cabinet

15 cm Bottle module

h44