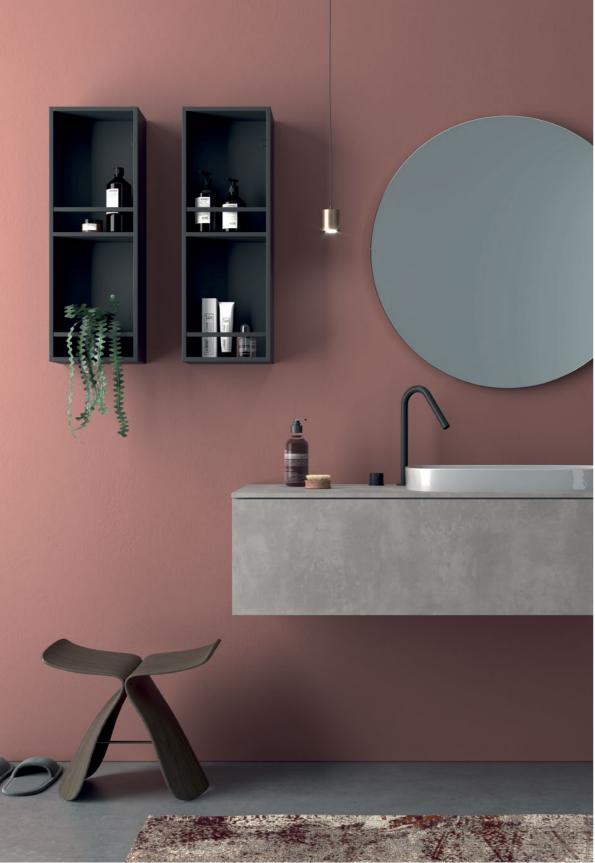

Integrating seamlessly into any type of fitted kitchen or bathroom setting with their elegantly pared-back design, the FOR-ME modules round out and enhance the functions of these interiors, injecting furnished spaces with a note of stylish linear purity.

# **Extensive range of heights** and depths to deliver the most advanced modular solution.

A wealth of module options adds to the functionality of the FOR-ME collection, offering a meticulously thought-out combination of sizes.

50cm module

With shelf

25cm module h96 15 cm

Tall bathroom cabinet

15 cm Bottle module

h44