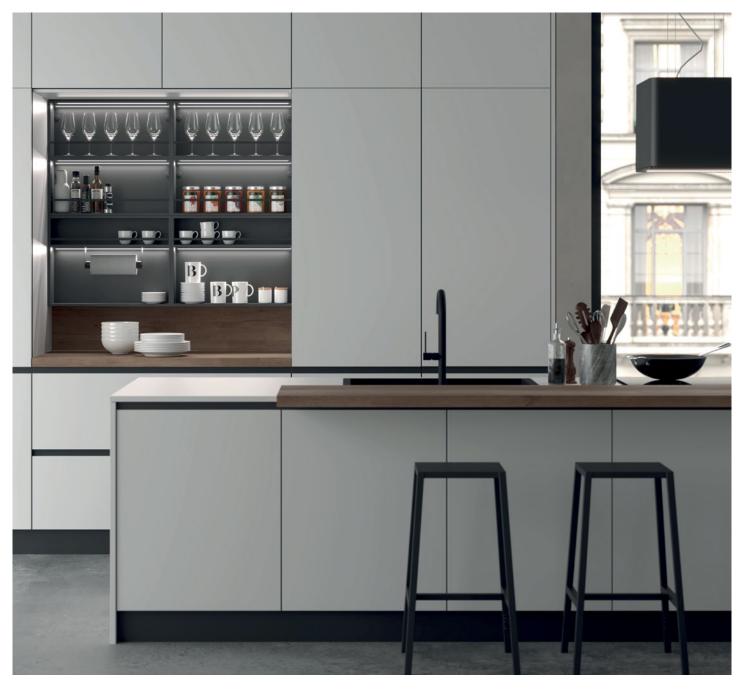

### **FOR-ME modular units**

SALZ

Beauty and function come in new forms to add the finishing touch to kitchen spaces and BOT OF'E bathrooms. ALIC 4111418 STALO

BARADOLL

BAST.

PENSELE

With the FOR-ME modular units. the ILCAM Group leverages LANTA's specific know-how to present the market with a finished product conceived, developed and industrialized in-house, designed to fit in seamlessly with kitchen and bathroom furniture with its on-trend colour range and module sizes painstakingly chosen for optimal adaptability.

> Mix and match at will.

**Enhance furniture** with streamlined elegance.

> Choose sustainability.

With the modules from the FOR-ME collection, Lanta is pushing kitchen and bathroom boundaries, opening them up to a world of modular design freedom allowing you to put your personal stamp on each space.

Integrating seamlessly into any type of fitted kitchen or bathroom setting with their elegantly pared-back design, the FOR-ME modules round out and enhance the functions of these interiors, injecting furnished spaces with a note of stylish linear purity.

# **Extensive range of heights** and depths to deliver the most advanced modular solution.

A wealth of module options adds to the functionality of the FOR-ME collection, offering a meticulously thought-out combination of sizes.

60cm module

15 cm

With shelf

Stemware rack 45/50cm module

Stemware rack 60cm module

Under-cabinet LED lighting

45cm module h44

With shelf

50cm module

With shelf

25cm module h96 15 cm

Tall bathroom cabinet

15 cm Bottle module

h44

# A comprehensive series of accessories.

Completing the FOR-ME collection is a series of coordinated accessories, all in black to sit harmoniously alongside the finishes on the modules.

Kitchen roll holder