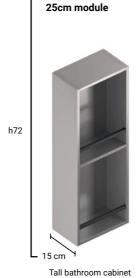

# **Extensive range of heights** and depths to deliver the most advanced modular solution.

A wealth of module options adds to the functionality of the FOR-ME collection, offering a meticulously thought-out combination of sizes.

50cm module

With shelf

25cm module h96 15 cm

Tall bathroom cabinet

15 cm Bottle module

h44