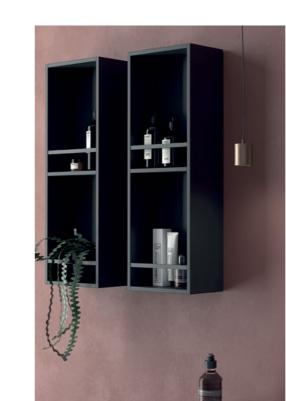

# **Extensive range of heights** and depths to deliver the most advanced modular solution.

A wealth of module options adds to the functionality of the FOR-ME collection, offering a meticulously thought-out combination of sizes.

60cm module

15 cm

With shelf

Stemware rack 45/50cm module

Stemware rack 60cm module

Under-cabinet LED lighting

45cm module h44

With shelf

50cm module

With shelf

25cm module h96 15 cm

Tall bathroom cabinet

15 cm Bottle module

h44