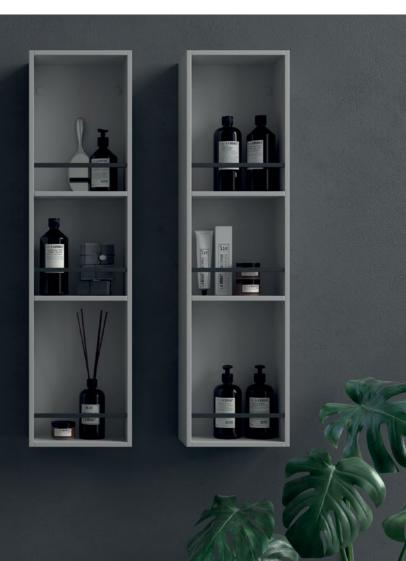

# **Extensive range of heights** and depths to deliver the most advanced modular solution.

A wealth of module options adds to the functionality of the FOR-ME collection, offering a meticulously thought-out combination of sizes.

60cm module

15 cm

With shelf

Stemware rack 45/50cm module

Stemware rack 60cm module

Under-cabinet LED lighting

45cm module h44

With shelf

50cm module

With shelf

25cm module h96 15 cm

Tall bathroom cabinet

15 cm Bottle module

h44