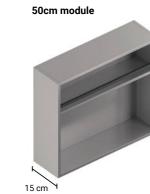

# **Extensive range of heights** and depths to deliver the most advanced modular solution.

A wealth of module options adds to the functionality of the FOR-ME collection, offering a meticulously thought-out combination of sizes.

60cm module

15 cm

With shelf

Stemware rack 45/50cm module

Stemware rack 60cm module

Under-cabinet LED lighting

45cm module h44

With shelf

50cm module

With shelf

25cm module h96 15 cm

Tall bathroom cabinet

15 cm Bottle module

h44