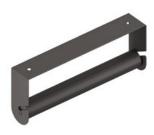

# A comprehensive series of accessories.

Completing the FOR-ME collection is a series of coordinated accessories, all in black to sit harmoniously alongside the finishes on the modules.

Kitchen roll holder