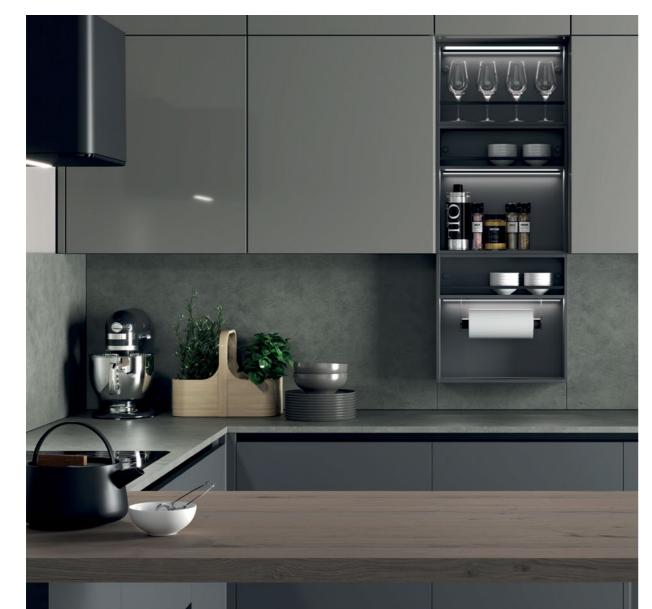

# **Extensive range of heights** and depths to deliver the most advanced modular solution.

A wealth of module options adds to the functionality of the FOR-ME collection, offering a meticulously thought-out combination of sizes.

60cm module

15 cm

With shelf

Stemware rack 45/50cm module

Stemware rack 60cm module

Under-cabinet LED lighting

45cm module h44

With shelf

50cm module

With shelf

25cm module h96 15 cm

Tall bathroom cabinet

15 cm Bottle module

h44

# A comprehensive series of accessories.

Completing the FOR-ME collection is a series of coordinated accessories, all in black to sit harmoniously alongside the finishes on the modules.

Kitchen roll holder