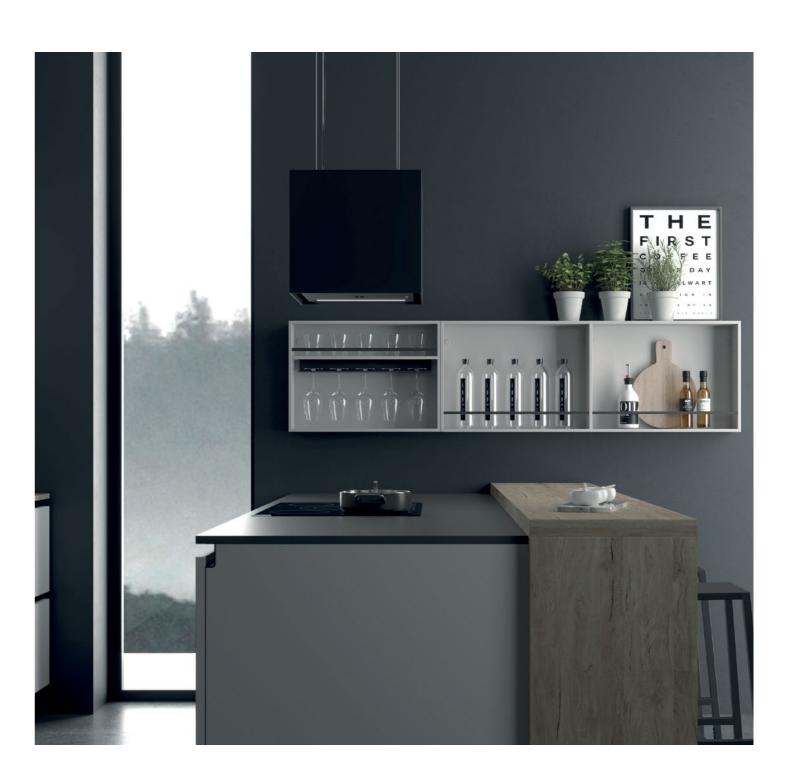

# **Extensive range of heights** and depths to deliver the most advanced modular solution.

A wealth of module options adds to the functionality of the FOR-ME collection, offering a meticulously thought-out combination of sizes.

50cm module

With shelf

25cm module h96 15 cm

Tall bathroom cabinet

15 cm Bottle module

h44

# A comprehensive series of accessories.

Completing the FOR-ME collection is a series of coordinated accessories, all in black to sit harmoniously alongside the finishes on the modules.

Kitchen roll holder