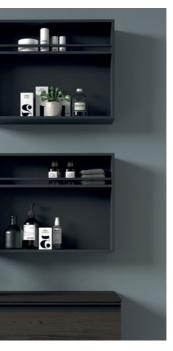

# **Extensive range of heights** and depths to deliver the most advanced modular solution.

A wealth of module options adds to the functionality of the FOR-ME collection, offering a meticulously thought-out combination of sizes.

60cm module

15 cm

With shelf

Stemware rack 45/50cm module

Stemware rack 60cm module

Under-cabinet LED lighting

45cm module h44

With shelf

50cm module

With shelf

25cm module h96 15 cm

Tall bathroom cabinet

15 cm Bottle module

h44