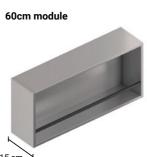

# **Extensive range of heights** and depths to deliver the most advanced modular solution.

A wealth of module options adds to the functionality of the FOR-ME collection, offering a meticulously thought-out combination of sizes.

60cm module

15 cm

With shelf

Stemware rack 45/50cm module

Stemware rack 60cm module

Under-cabinet LED lighting

45cm module h44

With shelf