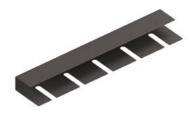

# **Extensive range of heights** and depths to deliver the most advanced modular solution.

A wealth of module options adds to the functionality of the FOR-ME collection, offering a meticulously thought-out combination of sizes.

50cm module

With shelf

25cm module h96 15 cm

Tall bathroom cabinet

15 cm Bottle module

h44