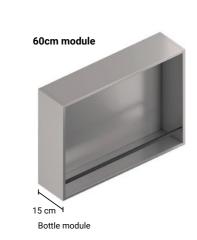

# **Extensive range of heights** and depths to deliver the most advanced modular solution.

A wealth of module options adds to the functionality of the FOR-ME collection, offering a meticulously thought-out combination of sizes.

60cm module

15 cm

With shelf

Stemware rack 45/50cm module

Stemware rack 60cm module

Under-cabinet LED lighting

45cm module h44

With shelf

50cm module

With shelf

25cm module h96 15 cm

Tall bathroom cabinet

15 cm Bottle module

h44