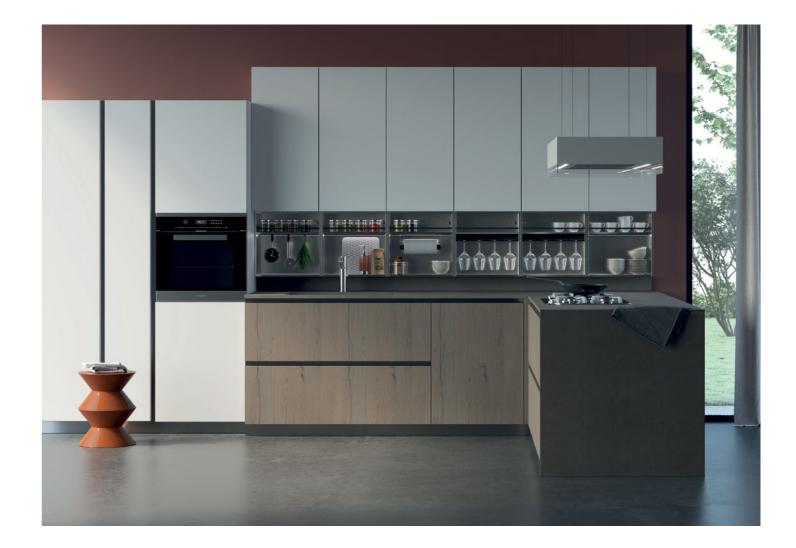

Integrating seamlessly into any type of fitted kitchen or bathroom setting with their elegantly pared-back design, the FOR-ME modules round out and enhance the functions of these interiors, injecting furnished spaces with a note of stylish linear purity.

# **Extensive range of heights** and depths to deliver the most advanced modular solution.

A wealth of module options adds to the functionality of the FOR-ME collection, offering a meticulously thought-out combination of sizes.